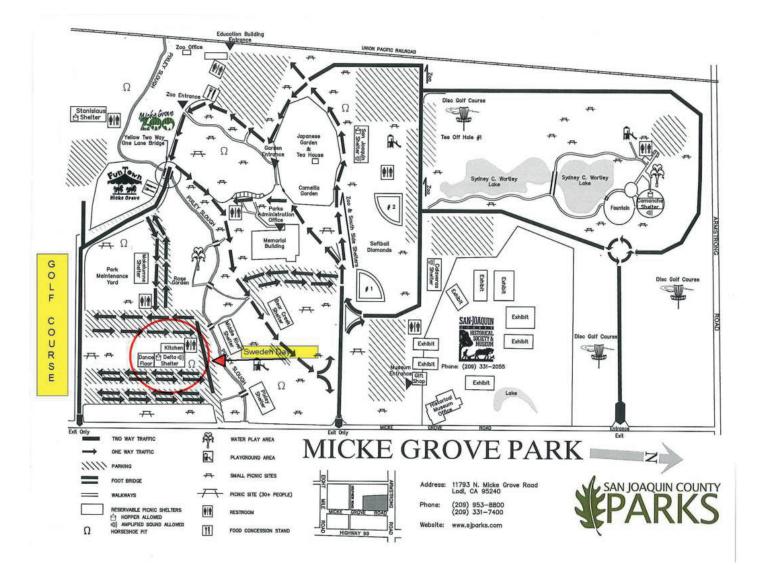

SwedenDay 2022 Saturday, June 4, 2022, 10am - 2pm The Delta Shelter, Micke Grove Park 11793 N. Micke Grove Rd, Lodi

## Costs:

Park Parking: \$6 per car, RVs are more